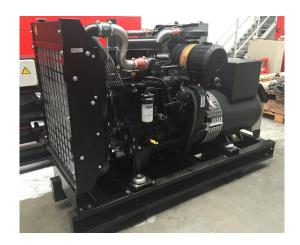

#### **Emergency power system with IVECO Engine 100 kVA**

| Generating Set:           | stationary            | Gen Set:                | baseframe          |
|---------------------------|-----------------------|-------------------------|--------------------|
|                           | Stational y           | Cen Cen.                | basename           |
| Technical Data Engine:    |                       |                         |                    |
| Engine Manufacturer:      | Iveco                 | Engine Type:            | N 45 TM 2 A        |
| Engine No.:               | 1208918               | Engine Power:           | 87 KW              |
| Cooling:                  | water-cooled          | Starting:               | electrical 12 V DC |
| Rotation:                 | 1500 rpm              | Fuel:                   | heating oil EN 590 |
| Technical Data Generator: |                       |                         |                    |
| Generator Manufacturer:   | Mecc Alte             | Gen Set:                |                    |
| Gen No.:                  |                       | Gen Power:              | 105 kVA            |
| Voltage:                  | 400 / 231 Volt        | Power Factor:           | cos phi 0,8        |
| Rotation:                 | 1500 rpm              |                         |                    |
| Control Unit:             |                       |                         |                    |
| Setup:                    | wired on terminalbock | Functions:              |                    |
| Switch:                   |                       | Delivery:               |                    |
| Width ca. mm:             |                       | Depth ca. mm:           |                    |
| Height ca. mm:            |                       |                         |                    |
| Tank                      |                       |                         |                    |
| Setup:                    | no Tank, optional     |                         |                    |
| Width ca. mm:             |                       | Height ca. mm:          |                    |
| Depth ca. mm:             |                       | Capacity / Litre:       |                    |
| Dimensions of unit:       |                       |                         |                    |
| Length ca. mm:            | 2.200                 | Height ca. mm:          | 1.460              |
| Width ca. mm:             | 700                   | Weigth ca. KG:          | 1.034              |
| Usage:                    |                       |                         |                    |
| State:                    | demonstration set     | year of manufacture:    | 2015               |
| time of delivery:         | ex work               | Price plus VAT in تراي: | on request:        |
| Operating Hours:          | 1                     |                         |                    |
| Location:                 | Verl - Germany        |                         |                    |
| Stock No:                 | 976                   | Reserved:               | nein / no          |
|                           |                       |                         |                    |
|                           |                       |                         |                    |

#### **Delivery Contents**

Emergency power system Type: WA I 100 " G " as a skid frame unit with IVECO industrial diesel engine with mechanical speed control and Pre-heating resistance (230 volts) and oil suction pump wired to a terminal strip.

Other additional features: 1 exhaust muffler with compensator

Additional information see data sheet WA -I 100 " G "

Product Images