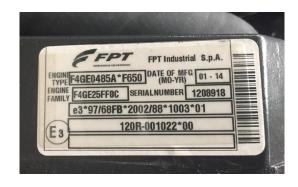

#### **Emergency power system with IVECO Engine 100 kVA**

| Generating Set:           | stationary            | Gen Set:                | baseframe          |
|---------------------------|-----------------------|-------------------------|--------------------|
|                           | Stational y           | Cen Cen.                | basename           |
| Technical Data Engine:    |                       |                         |                    |
| Engine Manufacturer:      | Iveco                 | Engine Type:            | N 45 TM 2 A        |
| Engine No.:               | 1208918               | Engine Power:           | 87 KW              |
| Cooling:                  | water-cooled          | Starting:               | electrical 12 V DC |
| Rotation:                 | 1500 rpm              | Fuel:                   | heating oil EN 590 |
| Technical Data Generator: |                       |                         |                    |
| Generator Manufacturer:   | Mecc Alte             | Gen Set:                |                    |
| Gen No.:                  |                       | Gen Power:              | 105 kVA            |
| Voltage:                  | 400 / 231 Volt        | Power Factor:           | cos phi 0,8        |
| Rotation:                 | 1500 rpm              |                         |                    |
| Control Unit:             |                       |                         |                    |
| Setup:                    | wired on terminalbock | Functions:              |                    |
| Switch:                   |                       | Delivery:               |                    |
| Width ca. mm:             |                       | Depth ca. mm:           |                    |
| Height ca. mm:            |                       |                         |                    |
| Tank                      |                       |                         |                    |
| Setup:                    | no Tank, optional     |                         |                    |
| Width ca. mm:             |                       | Height ca. mm:          |                    |
| Depth ca. mm:             |                       | Capacity / Litre:       |                    |
| Dimensions of unit:       |                       |                         |                    |
| Length ca. mm:            | 2.200                 | Height ca. mm:          | 1.460              |
| Width ca. mm:             | 700                   | Weigth ca. KG:          | 1.034              |
| Usage:                    |                       |                         |                    |
| State:                    | demonstration set     | year of manufacture:    | 2015               |
| time of delivery:         | ex work               | Price plus VAT in تراي: | on request:        |
| Operating Hours:          | 1                     |                         |                    |
| Location:                 | Verl - Germany        |                         |                    |
| Stock No:                 | 976                   | Reserved:               | nein / no          |
|                           |                       |                         |                    |
|                           |                       |                         |                    |