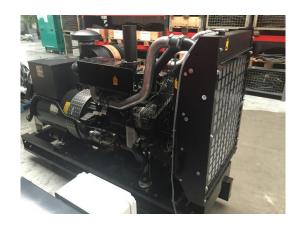

#### **Delivery Contents**

Emergency power system Type: WA I 100 " G " as a skid frame unit with IVECO industrial diesel engine with mechanical speed control and Pre-heating resistance (230 volts) and oil suction pump wired to a terminal strip.