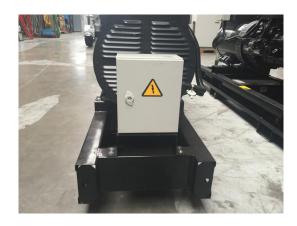

#### **Delivery Contents**

Emergency power system Type: WA I 100 " G " as a skid frame unit with IVECO industrial diesel engine with mechanical speed control and Pre-heating resistance (230 volts) and oil suction pump wired to a terminal strip.

Other additional features: 1 exhaust muffler with compensator

Additional information see data sheet WA -I 100 " G "

Product Images