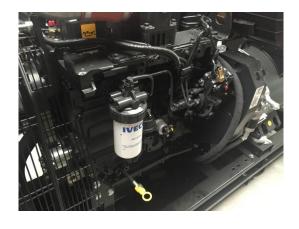

#### **Delivery Contents**

Emergency power system Type: WA I 100 " G " as a skid frame unit with IVECO industrial diesel engine with mechanical speed control and Pre-heating resistance (230 volts) and oil suction pump wired to a terminal strip.