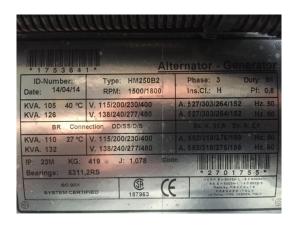

#### **Emergency power system with IVECO Engine 100 kVA**

| Generating Set:           | stationary            | Gen Set:                | baseframe          |
|---------------------------|-----------------------|-------------------------|--------------------|
|                           | Stational y           | Cen Cen.                | basename           |
| Technical Data Engine:    |                       |                         |                    |
| Engine Manufacturer:      | Iveco                 | Engine Type:            | N 45 TM 2 A        |
| Engine No.:               | 1208918               | Engine Power:           | 87 KW              |
| Cooling:                  | water-cooled          | Starting:               | electrical 12 V DC |
| Rotation:                 | 1500 rpm              | Fuel:                   | heating oil EN 590 |
| Technical Data Generator: |                       |                         |                    |
| Generator Manufacturer:   | Mecc Alte             | Gen Set:                |                    |
| Gen No.:                  |                       | Gen Power:              | 105 kVA            |
| Voltage:                  | 400 / 231 Volt        | Power Factor:           | cos phi 0,8        |
| Rotation:                 | 1500 rpm              |                         |                    |
| Control Unit:             |                       |                         |                    |
| Setup:                    | wired on terminalbock | Functions:              |                    |
| Switch:                   |                       | Delivery:               |                    |
| Width ca. mm:             |                       | Depth ca. mm:           |                    |
| Height ca. mm:            |                       |                         |                    |
| Tank                      |                       |                         |                    |
| Setup:                    | no Tank, optional     |                         |                    |
| Width ca. mm:             |                       | Height ca. mm:          |                    |
| Depth ca. mm:             |                       | Capacity / Litre:       |                    |
| Dimensions of unit:       |                       |                         |                    |
| Length ca. mm:            | 2.200                 | Height ca. mm:          | 1.460              |
| Width ca. mm:             | 700                   | Weigth ca. KG:          | 1.034              |
| Usage:                    |                       |                         |                    |
| State:                    | demonstration set     | year of manufacture:    | 2015               |
| time of delivery:         | ex work               | Price plus VAT in تراي: | on request:        |
| Operating Hours:          | 1                     |                         |                    |
| Location:                 | Verl - Germany        |                         |                    |
| Stock No:                 | 976                   | Reserved:               | nein / no          |
|                           |                       |                         |                    |
|                           |                       |                         |                    |