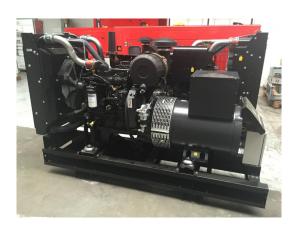

#### **Emergency power system with IVECO Engine 100 kVA**

| Generating Set:           | stationary            | Gen Set:                | baseframe          |
|---------------------------|-----------------------|-------------------------|--------------------|
|                           | Stational y           | Cen Cen.                | basename           |
| Technical Data Engine:    |                       |                         |                    |
| Engine Manufacturer:      | Iveco                 | Engine Type:            | N 45 TM 2 A        |
| Engine No.:               | 1208918               | Engine Power:           | 87 KW              |
| Cooling:                  | water-cooled          | Starting:               | electrical 12 V DC |
| Rotation:                 | 1500 rpm              | Fuel:                   | heating oil EN 590 |
| Technical Data Generator: |                       |                         |                    |
| Generator Manufacturer:   | Mecc Alte             | Gen Set:                |                    |
| Gen No.:                  |                       | Gen Power:              | 105 kVA            |
| Voltage:                  | 400 / 231 Volt        | Power Factor:           | cos phi 0,8        |
| Rotation:                 | 1500 rpm              |                         |                    |
| Control Unit:             |                       |                         |                    |
| Setup:                    | wired on terminalbock | Functions:              |                    |
| Switch:                   |                       | Delivery:               |                    |
| Width ca. mm:             |                       | Depth ca. mm:           |                    |
| Height ca. mm:            |                       |                         |                    |
| Tank                      |                       |                         |                    |
| Setup:                    | no Tank, optional     |                         |                    |
| Width ca. mm:             |                       | Height ca. mm:          |                    |
| Depth ca. mm:             |                       | Capacity / Litre:       |                    |
| Dimensions of unit:       |                       |                         |                    |
| Length ca. mm:            | 2.200                 | Height ca. mm:          | 1.460              |
| Width ca. mm:             | 700                   | Weigth ca. KG:          | 1.034              |
| Usage:                    |                       |                         |                    |
| State:                    | demonstration set     | year of manufacture:    | 2015               |
| time of delivery:         | ex work               | Price plus VAT in تراي: | on request:        |
| Operating Hours:          | 1                     |                         |                    |
| Location:                 | Verl - Germany        |                         |                    |
| Stock No:                 | 976                   | Reserved:               | nein / no          |
|                           |                       |                         |                    |
|                           |                       |                         |                    |

#### **Delivery Contents**

Emergency power system Type: WA I 100 " G " as a skid frame unit with IVECO industrial diesel engine with mechanical speed control and Pre-heating resistance (230 volts) and oil suction pump wired to a terminal strip.

Other additional features: 1 exhaust muffler with compensator

Additional information see data sheet WA -I 100 " G "

Product Images