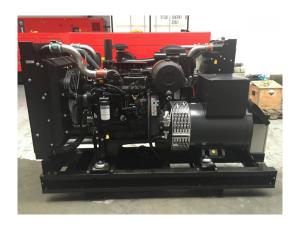

#### **Emergency power system with IVECO Engine 100 kVA**

| Generating Set:           | stationary            | Gen Set:                | baseframe          |
|---------------------------|-----------------------|-------------------------|--------------------|
|                           | Stational y           | Cen Cen.                | basename           |
| Technical Data Engine:    |                       |                         |                    |
| Engine Manufacturer:      | Iveco                 | Engine Type:            | N 45 TM 2 A        |
| Engine No.:               | 1208918               | Engine Power:           | 87 KW              |
| Cooling:                  | water-cooled          | Starting:               | electrical 12 V DC |
| Rotation:                 | 1500 rpm              | Fuel:                   | heating oil EN 590 |
| Technical Data Generator: |                       |                         |                    |
| Generator Manufacturer:   | Mecc Alte             | Gen Set:                |                    |
| Gen No.:                  |                       | Gen Power:              | 105 kVA            |
| Voltage:                  | 400 / 231 Volt        | Power Factor:           | cos phi 0,8        |
| Rotation:                 | 1500 rpm              |                         |                    |
| Control Unit:             |                       |                         |                    |
| Setup:                    | wired on terminalbock | Functions:              |                    |
| Switch:                   |                       | Delivery:               |                    |
| Width ca. mm:             |                       | Depth ca. mm:           |                    |
| Height ca. mm:            |                       |                         |                    |
| Tank                      |                       |                         |                    |
| Setup:                    | no Tank, optional     |                         |                    |
| Width ca. mm:             |                       | Height ca. mm:          |                    |
| Depth ca. mm:             |                       | Capacity / Litre:       |                    |
| Dimensions of unit:       |                       |                         |                    |
| Length ca. mm:            | 2.200                 | Height ca. mm:          | 1.460              |
| Width ca. mm:             | 700                   | Weigth ca. KG:          | 1.034              |
| Usage:                    |                       |                         |                    |
| State:                    | demonstration set     | year of manufacture:    | 2015               |
| time of delivery:         | ex work               | Price plus VAT in تراي: | on request:        |
| Operating Hours:          | 1                     |                         |                    |
| Location:                 | Verl - Germany        |                         |                    |
| Stock No:                 | 976                   | Reserved:               | nein / no          |
|                           |                       |                         |                    |
|                           |                       |                         |                    |

#### **Delivery Contents**

Emergency power system Type: WA I 100 " G " as a skid frame unit with IVECO industrial diesel engine with mechanical speed control and Pre-heating resistance (230 volts) and oil suction pump wired to a terminal strip.

Other additional features: 1 exhaust muffler with compensator

Additional information see data sheet WA -I 100 " G "

Product Images